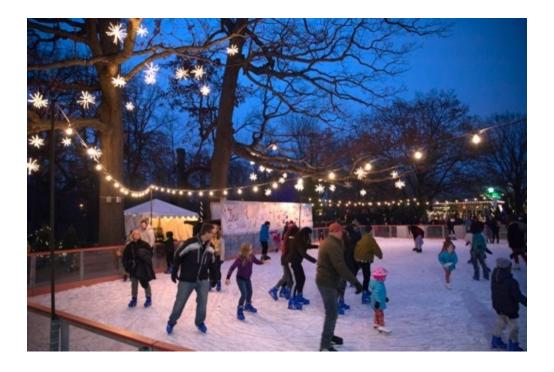

## **About The Initiative: The Rink at Wade Oval**

Ingenuity Cleveland, in partnership with University Circle Inc. is pleased to announce a <u>call for artists</u> to design the concept, and paint a large-scale temporary mural for Wade Oval's Ice Skating Rink!

The Rink at Wade Oval, University Circle's picturesque outdoor ice rink, will open for the season Friday, Dec. 4. University Circle Inc. is seeking an artist who can create an original mural which will be used as a backdrop for visiting guests to take photos with. Think of this artistic piece as a key image that guests will want to take photos with, or in front of!